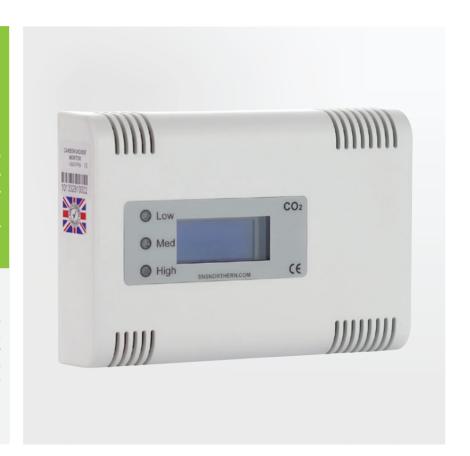

## **MERLIN CO2 MONITOR**

The Merlin CO2 Monitor is designed specifically for use in commercial kitchens.

The Merlin CO2 Monitor gives a LED display reading to show the user a clear and precise reading of the CO2 level in the room and also uses a traffic light colour system to show the customer whether the air quality in the room is at a safe, adequate or dangerous level.

The Merlin CO2 Monitor can be used independently or can work in conjunction with one of our Merlin gas interlock systems. In the event where the CO2 levels increased to a dangerous level, the Merlin CO2 Monitor would sound an audible alarm to alert the customer of the danger and send a signal to the gas interlock system which will in turn close the gas solenoid valve.

## **Key features of the Merlin CO2 Monitor**

- Clear digital readings of the CO2 levels.
- · Can work independently or in conjunction with Merlin Gas Interlock System
- · Audible alarm alerts user of dangerous levels
- · Can be easily wall mounted
- · Easy Installation
- Traffic light warning system very easy to understand
- · Covered by S&S Northern Ltd 3 year warranty.